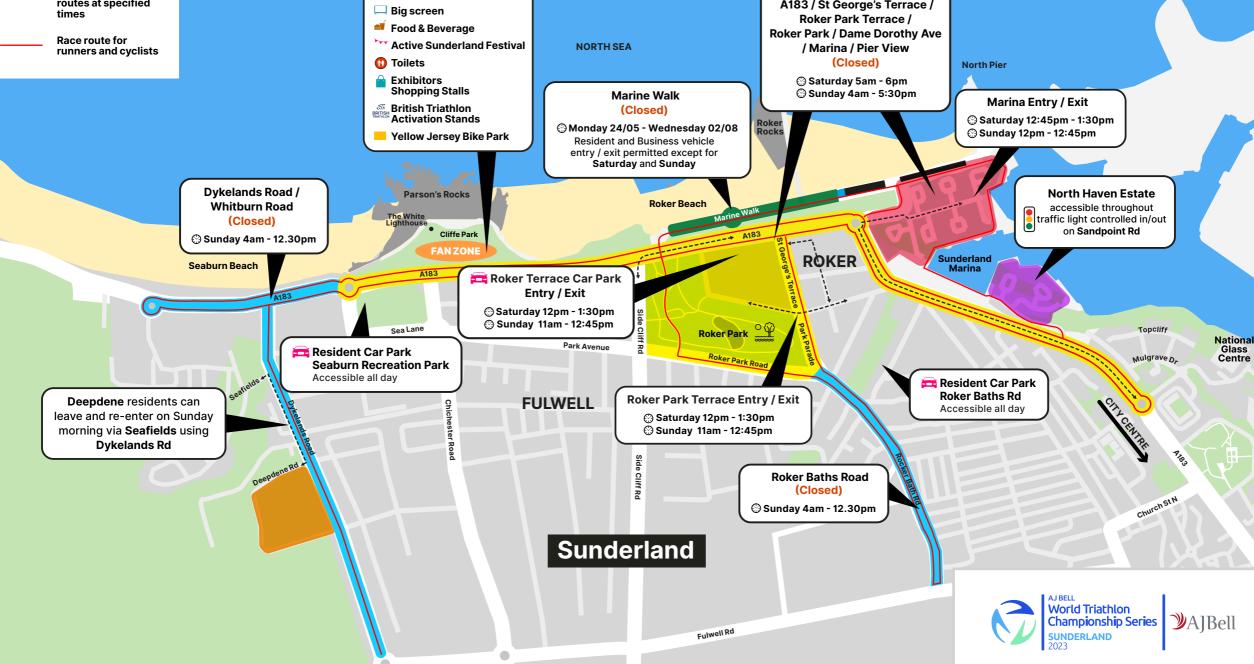

## Roker Lighthouse **LOCAL ACCESS PLAN Roker Pier FANZONE Escorted entry/exit** routes at specified A183 / St George's Terrace / Big screen times **Roker Park Terrace /** Food & Beverage **Roker Park / Dame Dorothy Ave** Race route for Active Sunderland Festival **NORTH SEA** / Marina / Pier View runners and cyclists (Closed) 1 Toilets **North Pier** Exhibitors Saturday 5am - 6pm **Shopping Stalls** Sunday 4am - 5:30pm **Marine Walk** Marina Entry / Exit British Triathlon (Closed) **Activation Stands** (3) Saturday 12:45pm - 1:30pm Monday 24/05 - Wednesday 02/08 Sunday 12pm - 12:45pm Yellow Jersey Bike Park Resident and Business vehicle entry / exit permitted except for Saturday and Sunday Dykelands Road / **North Haven Estate** Parson's Rocks **Roker Beach Whitburn Road** accessible throughout accessible throughout traffic light controlled in/out on Sandpoint Rd (Closed) on Sandpoint Rd Cliffe Park Sunday 4am - 12.30pm **ROKER** Sunderland Seaburn Beach Marina Roker Terrace Car Park