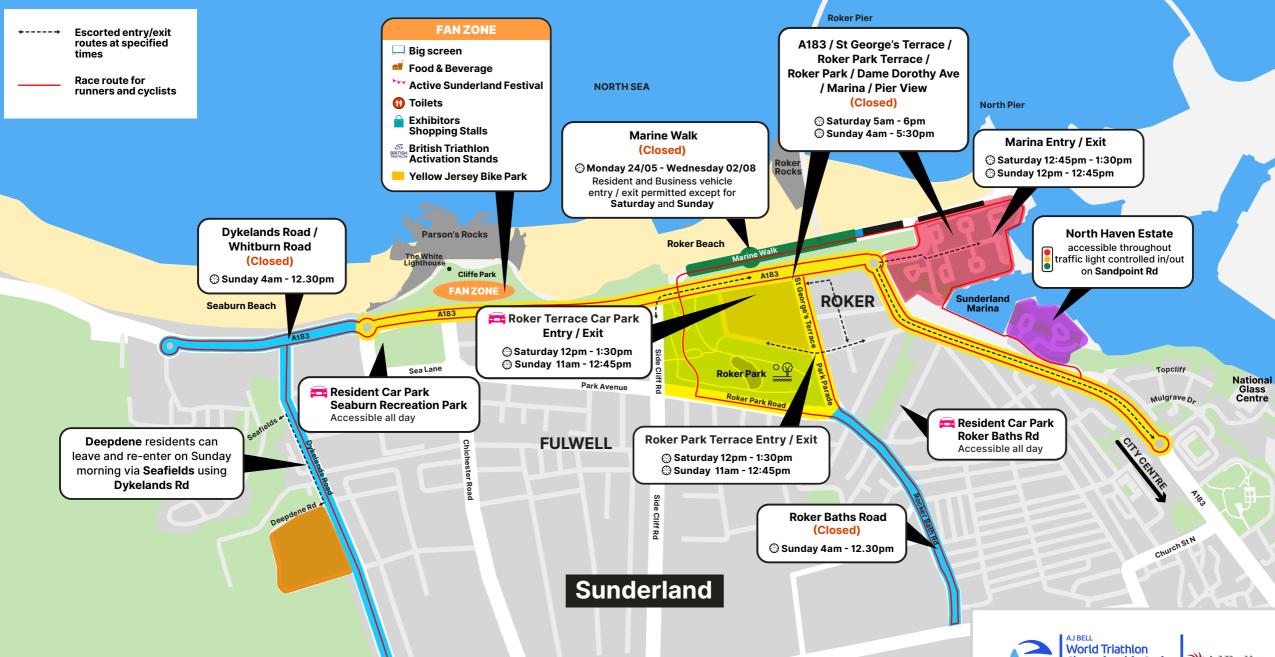

## Roker Lighthouse **LOCAL ACCESS PLAN Roker Pier FANZONE Escorted entry/exit** routes at specified A183 / St George's Terrace / Big screen times **Roker Park Terrace /** Food & Beverage **Roker Park / Dame Dorothy Ave** Race route for Active Sunderland Festival **NORTH SEA** / Marina / Pier View runners and cyclists (Closed) 1 Toilets **North Pier** Exhibitors Saturday 5am - 6pm **Shopping Stalls** Sunday 4am - 5:30pm **Marine Walk** Marina Entry / Exit British Triathlon (Closed) **Activation Stands** (3) Saturday 12:45pm - 1:30pm Monday 24/05 - Wednesday 02/08 Sunday 12pm - 12:45pm Yellow Jersey Bike Park Resident and Business vehicle entry / exit permitted except for Saturday and Sunday Dykelands Road / **North Haven Estate** Parson's Rocks **Roker Beach Whitburn Road** accessible throughout accessible throughout traffic light controlled in/out on Sandpoint Rd (Closed) on Sandpoint Rd Cliffe Park Sunday 4am - 12.30pm **ROKER** Sunderland Seaburn Beach Marina Roker Terrace Car Park